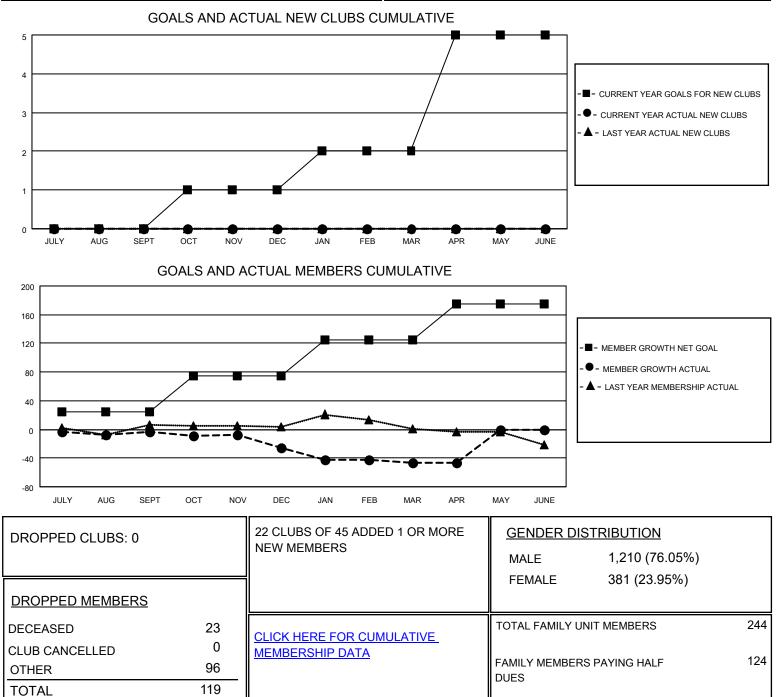

## LOCATION WISCONSIN

District 27 E2

Results as of: 4/30/2021

| Clubs                 |               |           |               | Members               |                        |                         |                                                    |
|-----------------------|---------------|-----------|---------------|-----------------------|------------------------|-------------------------|----------------------------------------------------|
| RESULTS FOR 2020-2021 |               |           |               | RESULTS FOR 2020-2021 |                        |                         |                                                    |
| QUARTER               | NEW CLUB GOAL | NEW CLUBS | DROPPED CLUBS | QUARTER               | BER GROWTH NET<br>GOAL | MEMBER GROWTH<br>ACTUAL | DROPPED<br>MEMBERS ACTUAL<br>(including transfers) |
| JULY/AUG/SEPT         | 0             | 0         | 0             | JULY/AUG/SEPT         | 25                     | 25                      | 27                                                 |
| OCT/NOV/DEC           | 1             | 0         | 0             | OCT/NOV/DEC           | 50                     | 18                      | 40                                                 |
| JAN/FEB/MAR           | 1             | 0         | 0             | JAN/FEB/MAR           | 50                     | 25                      | 44                                                 |
| APR/MAY/JUNE          | 3             | 0         | 0             | APR/MAY/JUNE          | 50                     | 9                       | 8                                                  |